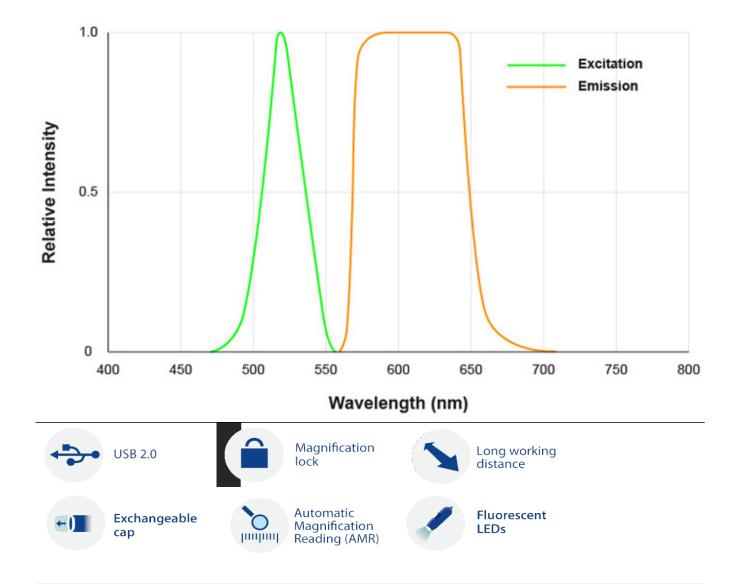

## **Popis**

Detect green-yellow to red fluorescence emissions with the AM4517MT-YFGW high-sensitivity  $20x \sim 220x$  digital microscope. It offers 520 nm excitation lights and a 570 nm  $\sim 650$  nm emission filter, enabling visualization of fluorescent probes such as EYFP, mCherry, and Alexa Fluor 594. This model features AMR to ease measurements.