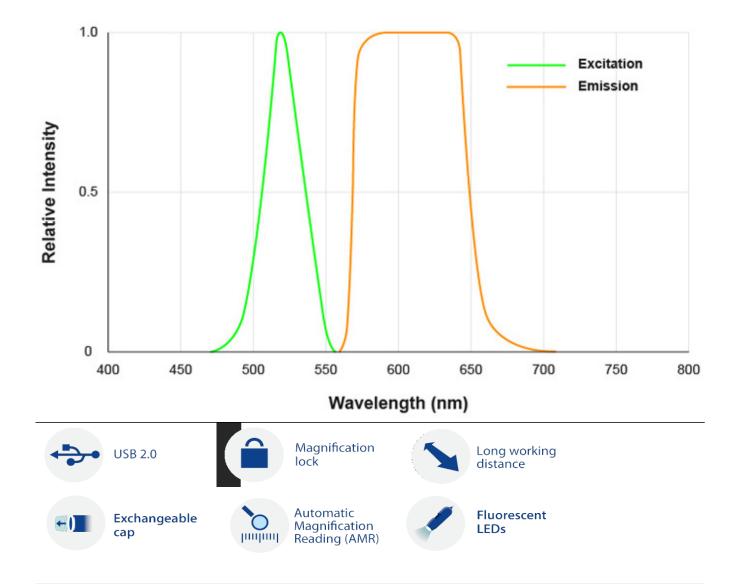

#### **Beschreibung**

Detect green-yellow to red fluorescence emissions with the AM4517MT-YFGW high-sensitivity  $20x \sim 220x$  digital microscope. It offers 520 nm excitation lights and a 570 nm  $\sim 650$  nm emission filter, enabling visualization of fluorescent probes such as EYFP, mCherry, and Alexa Fluor 594. This model features AMR to ease measurements.