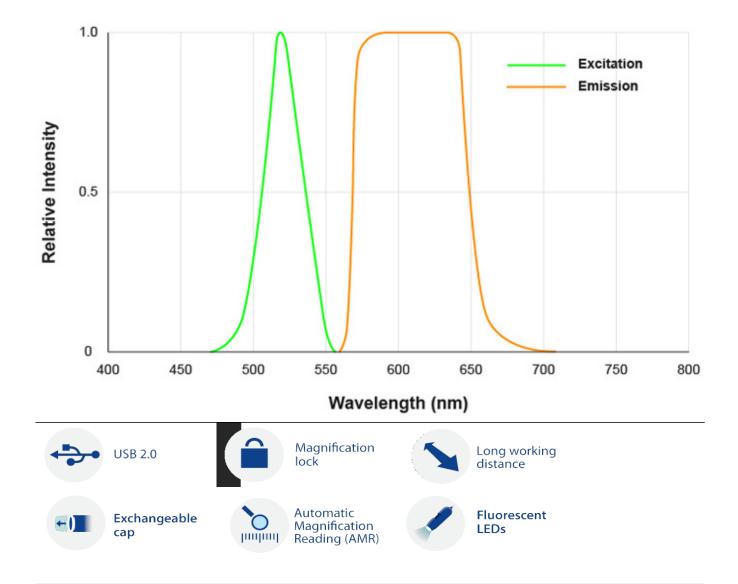

## **Omschrijving**

Detect green-yellow to red fluorescence emissions with the AM4517MT-YFGW high-sensitivity  $20x \sim 220x$  digital microscope. It offers 520 nm excitation lights and a 570 nm  $\sim 650$  nm emission filter, enabling visualization of fluorescent probes such as EYFP, mCherry, and Alexa Fluor 594. This model features AMR to ease measurements.